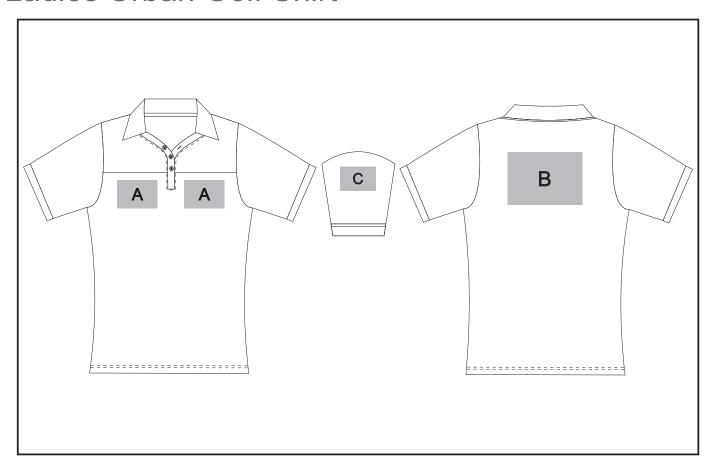

# Ladies Urban Golf Shirt

# **Branding Options:**

### **Position A**

- 1. Embroidery (EMB) 9 colours Size: 100mm diameter
- 2. Screen Print (SA) 1 colours Size: 100mm wide x 80mm high
- 3. Digital Transfer Clothing (DTC) Full colour Size: 100mm wide x 100mm high

#### **Position B**

- 1. Embroidery (EMB) 9 colours Size: 200mm wide x 200mm high
- 2. Screen Print (SA) 1 colours Size: 260mm wide x 200mm high
- 3. Digital Transfer Clothing (DTC) Full colour Size:210mm wide x 148mm high

### **Position C**

- 1. Embroidery (EMB) 9 colours Size: 80mm diameter
- 2. Screen Print (SA) 1 colours Size: 60mm wide x 60mm high
- 3. Digital Transfer Clothing (DTC) Full colour Size: 80mm wide x 80mm high